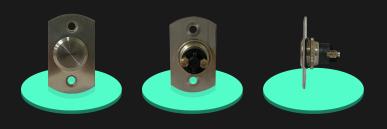

# **ARN-1E Grade 2 Exit Terminator**

Also includes: 2 Snake eye fixing screws (Part No. ARN 2E).

## **Technical Specification Dimensions:**

Height: 50mm Depth: (maximum) 30mm Width: 30mm Weight: 32 grams

## Features:

Flush mounting plate
IP66 rated push button
Just 30mm wide to install on door frames
Vandal resistant stainless steel construction

Tamper proof snake eye screws
Screw terminal connections
Normally open operation

## Push Button:

IP Rating IP66 Contact rating 1 Amp 12-24VDC